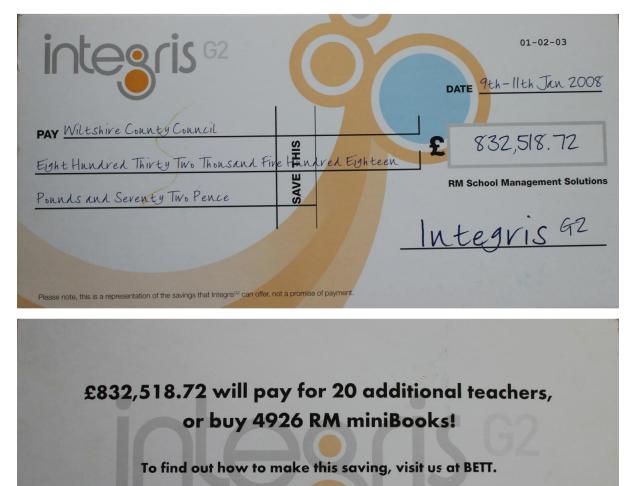

## **RM Education**

This is a photograph of the big cheque that I produced for an integrated campaign targeting local authority decision makers. Our objective was to obtain appointments at an event we were exhibiting at to discuss the advantages of changing their school MIS product.

This big cheque was personalised for each local authority, went with an accompanying direct mail letter and was followed up by a telemarketing effort to secure appointments for our sales team at BETT.